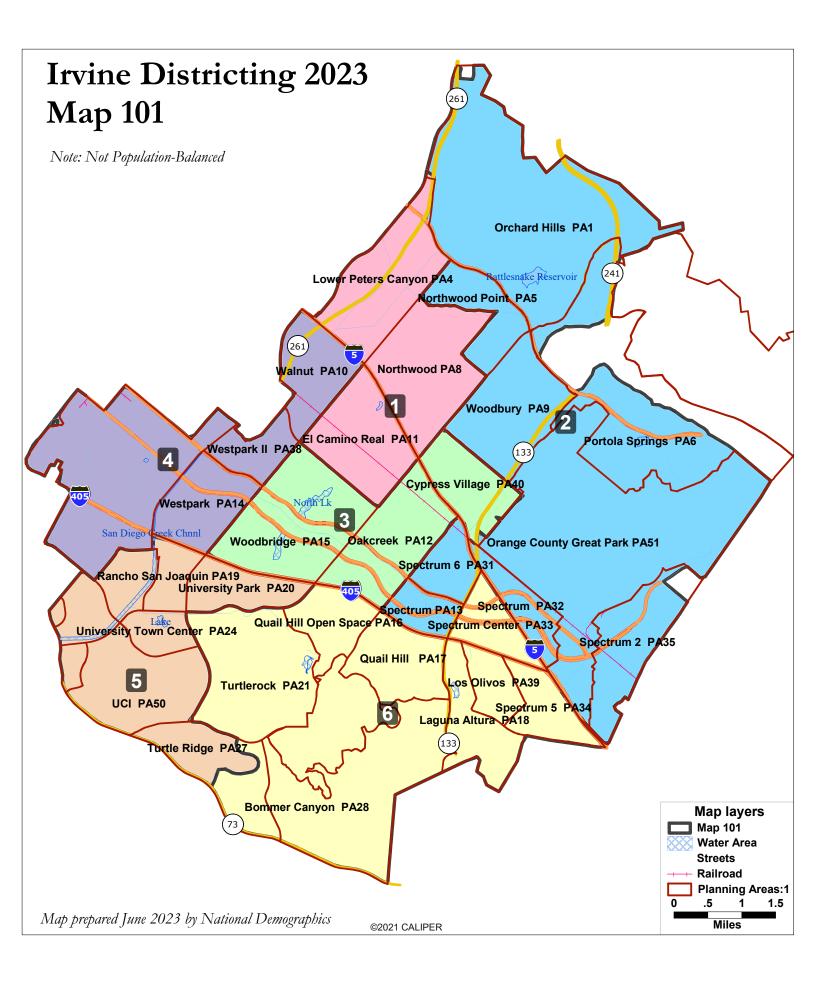

| Deviation from ideal     6.8.27     6.9.33     4.9.33     -4.9.33     -17.318     9.5.7       Total Pop     % Hinp     1.1.5%     7.8     0.90%     -27.39%     -24.1.3%     7.8       Total Pop     % Hinp     1.1.5%     7.8     0.9%     1.2.2.2     2.8.9%     0.9%     0.9%     0.9%     0.9%     0.9%     0.9%     0.9%     0.9%     0.9%     0.9%     0.9%     0.9%     0.9%     0.9%     0.9%     0.9%     0.9%     0.9%     0.9%     0.9%     0.9%     0.9%     0.9%     0.9%     0.9%     0.9%     0.9%     0.9%     0.9%     0.9%     0.9%     0.9%     0.9%     0.9%     0.9%     0.9%     0.9%     0.9%     0.9%     0.9%     0.9%     0.9%     0.9%     0.9%     0.9%     0.9%     0.9%     0.9%     0.9%     0.9%     0.9%     0.9%     0.9%     0.9%     0.9%     0.9%     0.9%     0.9%     0.9%     0.9%     0.9%     0.9%     0.9%     0.9%     0.9%     0.9%                                                                                                                                                                                            | District                |                                   | 1      | 2      | 3      | 4                                     | 5      | 6       | Tota   |
|-----------------------------------------------------------------------------------------------------------------------------------------------------------------------------------------------------------------------------------------------------------------------------------------------------------------------------------------------------------------------------------------------------------------------------------------------------------------------------------------------------------------------------------------------------------------------------------------------------------------------------------------------------------------------------------------------------------------------------------------------------------------------------------------------------------------------------------------------------------------------------------------------------------------------------------------------------------------------------------------------------------------------------------------------------------------------------|-------------------------|-----------------------------------|--------|--------|--------|---------------------------------------|--------|---------|--------|
| No. SeriesNo. SeriesSeriesSeriesSeriesSeriesSeriesSeriesSeriesSeriesSeriesSeriesSeriesSeriesSeriesSeriesSeriesSeriesSeriesSeriesSeriesSeriesSeriesSeriesSeriesSeriesSeriesSeriesSeriesSeriesSeriesSeriesSeriesSeriesSeriesSeriesSeriesSeriesSeriesSeriesSeriesSeriesSeriesSeriesSeriesSeriesSeriesSeriesSeriesSeriesSeriesSeriesSeriesSeriesSeriesSeriesSeriesSeriesSeriesSeriesSeriesSeriesSeriesSeriesSeriesSeriesSeriesSeriesSeriesSeriesSeriesSeriesSeriesSeriesSeriesSeriesSeriesSeriesSeriesSeriesSeriesSeriesSeriesSeriesSeriesSeriesSeriesSeriesSeriesSeriesSeriesSeriesSeriesSeriesSeriesSeriesSeriesSeriesSeriesSeriesSeriesSeriesSeriesSeriesSeriesSeriesSeriesSeriesSeriesSeriesSeriesSeriesSeriesSeriesSeriesSeriesSeriesSeriesSeriesSeriesSeriesSeriesSeriesSeriesSeriesSeriesSeriesSeriesSeriesSeriesSeriesSeriesSeriesSeriesSeries<                                                                                                                                                                                                                         |                         | Total Pop                         | 59,693 | 68,315 | 48,836 | 50,973                                | 46,333 | 33,808  | 307,95 |
| No.     No. <td></td> <td>Deviation from ideal</td> <td>8,367</td> <td>16,989</td> <td>-2,490</td> <td>-353</td> <td>-4,993</td> <td>-17,518</td> <td>34,50</td>                                                                                                                    |                         | Deviation from ideal              | 8,367  | 16,989 | -2,490 | -353                                  | -4,993 | -17,518 | 34,50  |
| Shi NH bine     38%     23%     39%     37%     33%     47%     944       % NH Biak     2%     2%     3%     6%     6%     6%     6%     6%     6%     6%     6%     6%     6%     6%     6%     6%     6%     6%     6%     6%     6%     6%     6%     6%     6%     6%     6%     6%     6%     6%     6%     6%     6%     6%     6%     6%     6%     6%     6%     6%     6%     6%     6%     6%     6%     6%     6%     6%     6%     6%     6%     6%     6%     6%     6%     6%     6%     6%     6%     6%     6%     6%     6%     6%     6%     6%     6%     6%     6%     6%     6%     6%     6%     6%     6%     6%     6%     6%     6%     6%     6%     6%     6%     6%     6%     6%     6%     6%     6%     6%     6                                                                                                                                                                                                                                                                                                                             |                         | % Deviation                       | 16.30% | 33.10% | -4.85% | -0.69%                                | -9.73% | -34.13% | 67.23  |
| Total Pop     % NH Black     2%     2%     3%     6%     2%     3%     6%     4%     6%     4%     6%     3%     3%     4%       Malar American     6%     0%     0%     12%     10%     33%     4%     4%       % Hisp     10%     9%     12%     10%     27%     10%     10%     13%       Citizan Voting Age Pop     % NH White     45%     35%     34%     44%     35%     35%     34%     35%     35%     35%     35%     35%     35%     35%     35%     35%     35%     35%     35%     35%     35%     35%     35%     35%     35%     35%     35%     35%     35%     35%     35%     35%     35%     35%     35%     35%     35%     35%     35%     35%     35%     35%     35%     35%     35%     35%     35%     35%     35%     35%     35%     35%     35%     35%     35%     35%     3                                                                                                                                                                                                                                                                    |                         | % Hisp                            | 11.8%  | 7%     | 10%    | 12%                                   | 22%    | 9%      | 12%    |
| 1% NH Black     2%     2%     3%     5%     5%     4%       No.assess     Total     39.442     37.211     27.313     33.139     27.333     22.619     161.9       Strikup     15%     9%     15%     45%     35%     45%     35%     45%     35%     45%     35%     45%     35%     45%     35%     45%     35%     45%     35%     45%     35%     45%     35%     45%     35%     45%     45%     35%     45%     45%     35%     45%     45%     35%     45%     45%     45%     45%     45%     45%     45%     45%     45%     45%     45%     45%     45%     45%     45%     45%     45%     45%     45%     45%     45%     45%     45%     45%     45%     45%     45%     45%     45%     45%     45%     45%     45%     45%     45%     45%     45%     45%     45%     45%     45%     45% <td< td=""><td></td><td>% NH White</td><td>35%</td><td>23%</td><td>39%</td><td>37%</td><td>33%</td><td>47%</td><td>34%</td></td<>                                                                                                                                  |                         | % NH White                        | 35%    | 23%    | 39%    | 37%                                   | 33%    | 47%     | 34%    |
| Total     38,642     31,211     22,913     33,139     22,803     22,810     181.0       Cilizen Voling Age Pop     % Hisp     10%     0.%     12%     10%     20%     10%     10%     10%     10%     10%     10%     10%     10%     10%     10%     10%     10%     10%     10%     10%     10%     10%     10%     10%     10%     10%     10%     10%     10%     10%     10%     10%     10%     10%     10%     10%     10%     10%     10%     10%     10%     10%     10%     10%     10%     10%     10%     10%     10%     10%     10%     10%     10%     10%     10%     10%     10%     10%     10%     10%     10%     10%     10%     10%     10%     10%     10%     10%     10%     10%     10%     10%     10%     10%     10%     10%     10%     10%     10%     10%     10%     10%     10%     10% <td>Total Pop</td> <td>% NH Black</td> <td>2%</td> <td>2%</td> <td>2%</td> <td>3%</td> <td>5%</td> <td>2%</td> <td>3%</td>                                                                                                                        | Total Pop               | % NH Black                        | 2%     | 2%     | 2%     | 3%                                    | 5%     | 2%      | 3%     |
| Total     38,642     31,211     22,913     33,139     22,803     22,810     181.0       Cilizen Voling Age Pop     % Hisp     10%     0.%     12%     10%     20%     10%     10%     10%     10%     10%     10%     10%     10%     10%     10%     10%     10%     10%     10%     10%     10%     10%     10%     10%     10%     10%     10%     10%     10%     10%     10%     10%     10%     10%     10%     10%     10%     10%     10%     10%     10%     10%     10%     10%     10%     10%     10%     10%     10%     10%     10%     10%     10%     10%     10%     10%     10%     10%     10%     10%     10%     10%     10%     10%     10%     10%     10%     10%     10%     10%     10%     10%     10%     10%     10%     10%     10%     10%     10%     10%     10%     10%     10%     10% <td></td> <td>% Asian-American</td> <td>49%</td> <td>66%</td> <td>46%</td> <td>45%</td> <td>38%</td> <td>39%</td> <td>49%</td>                                                                                                                    |                         | % Asian-American                  | 49%    | 66%    | 46%    | 45%                                   | 38%    | 39%     | 49%    |
| Skilap     15%     9%     12%     10%     20%     10%     10%       Vibin Vibina     44%     26%     15%     14%     44%     65%     44%       % NNI Wibina     44%     36%     55%     44%     44%     45%     44%     45%     44%     45%     44%     45%     44%     45%     44%     45%     44%     45%     44%     45%     45%     37%     39%     37%     39%     11%     10%     25%     11%     65%     11%     65%     11%     15%     11%     11%     12%     17%     15%     15%     11%     11%     15%     15%     15%     15%     15%     15%     15%     15%     15%     15%     15%     15%     15%     15%     15%     15%     15%     15%     15%     15%     15%     15%     15%     15%     15%     15%     15%     15%     15%     15%     15%     15%     15%     15%     15%                                                                                                                                                                                                                                                                         |                         |                                   |        |        |        |                                       |        |         |        |
| Chican Voting Age Pop     % NH Milack     44%     26%     51%     49%     44%     55%     44%       % NH Black     1%     1%     1%     1%     33%     33%     2%       % Nume     108%     35%     34%     34%     33%     37%     37%       % Spanth-Summand     11%     8%     9%     12%     25.62     108.53     17.301     146.65       % Spanth-Summand     17%     9%     17%     19%     11%     17%     19%     11%     27%     25%     25%     19%     19%     27%     25%     19%     19%     27%     25%     19%     19%     27%     25%     11%     19%     25%     11%     25%     11%     19%     25%     15%     11%     11%     25%     15%     11%     11%     25%     15%     11%     11%     25%     15%     11%     15%     15%     15%     15%     15%     15%     15%     15%     15%     15%                                                                                                                                                                                                                                                       |                         |                                   |        |        |        | · · ·                                 |        | · · ·   |        |
| % NH Black     1%     1%     4%     4%     3%     2%       Ware Registration<br>(Nov 2020)     Total     35.239     201/45     24.424     25.624     25.624     25.624     25.624     25.624     25.624     25.624     25.624     25.624     25.624     25.624     25.624     25.624     25.624     25.62     25%     25%     15%     25%     25%     15%     25%     25%     15%     25%     25%     15%     25%     25%     15%     25%     25%     15%     25%     25%     15%     25%     25%     15%     25%     25%     15%     25%     25%     15%     25%     25%     15%     15%     15%     15%     15%     15%     15%     15%     15%     15%     15%     15%     15%     15%     15%     15%     15%     15%     15%     15%     15%     15%     15%     15%     15%     15%     15%     15%     15%     15%     15%     15%     15%                                                                                                                                                                                                                           | Citizon Voting Ago Bon  |                                   |        |        |        |                                       |        |         |        |
| % Aalan/Pac.lst.     38%     53%     24%     84%     30%     32%       Voter Registration<br>(Nov 2020)     Total     35.20     29.145     24.42     25.624     10.853     17.981     14.66       % Spanch-Sumaned     11%     9%     9%     12%     13%     9%     9%       % Spanch-Sumaned     27%     39%     22%     13%     12%     15%     2%     16%     16%     9%     13%     12%     15%     2%     16%     16%     9%     13%     12%     15%     2%     15%     16%     15%     2%     16%     16%     2%     2%     16%     46%     15%     2%     15%     46%     15%     2%     15%     16%     15%     15%     16%     15%     15%     16%     15%     16%     15%     16%     15%     16%     15%     15%     16%     15%     15%     16%     15%     15%     16%     15%     15%     15%     15%     15%     15% </td <td>Chizen voung Age Pop</td> <td></td> <td></td> <td></td> <td></td> <td></td> <td></td> <td></td> <td></td>                                                                                                                      | Chizen voung Age Pop    |                                   |        |        |        |                                       |        |         |        |
| Total     35,239     29,445     24,424     25,624     18,853     17,381     148,6       Voter Registration<br>(New 2020)     % Latino est.     11%     8%     10%     7%     9%     11%     12%     7%     9%       % Signarh-Sumamed     22%     39%     22%     25%     18%     21%     29%       % Filipino-Sumamed     15%     2%     2%     15%     4%     2%     5%       % NH White est.     55%     55%     65%     65%     15%     4%     2%     2%     15%     4%     2%     2%     15%     4%     2%     15%     4%     12%     15%     16%     17%     11%     11%     12%     15%     15%     15%     15%     15%     15%     15%     15%     15%     15%     15%     15%     15%     15%     15%     15%     15%     15%     15%     15%     15%     15%     15%     15%     15%     15%     15%     15%     15% <t< td=""><td></td><td></td><td></td><td></td><td></td><td></td><td></td><td></td><td></td></t<>                                                                                                                                             |                         |                                   |        |        |        |                                       |        |         |        |
| % Latino est.     11%     8%     9%     12%     13%     8%     10%       % Spanis-Sumamed     10%     7%     9%     11%     12%     7%     9%       % Filpio-Sumamed     11%     27%     28%     18%     21%     25%     18%     21%     25%     18%     21%     25%     18%     21%     25%     15%     6%     62%     55%     56%     66%     62%     55%     56%     66%     62%     55%     56%     66%     62%     55%     56%     66%     62%     55%     56%     56%     62%     52%     25%     15%     41%     25%     25%     15%     15%     15%     15%     15%     15%     15%     15%     15%     15%     15%     15%     15%     15%     15%     15%     15%     15%     15%     15%     15%     15%     15%     15%     15%     15%     15%     15%     15%     15%     15%     15%     15%<                                                                                                                                                                                                                                                                |                         |                                   |        |        |        |                                       |        |         |        |
| Yoter Registration<br>(Nov 2020)     % Spanish-Sumamed     10%     7%     9%     11%     12%     2%     2%     2%     2%     2%     2%     2%     2%     2%     2%     2%     1%     1%     2%     2%     2%     1%     1%     2%     2%     1%     1%     2%     2%     1%     1%     2%     2%     1%     1%     2%     1%     2%     1%     2%     1%     2%     1%     2%     1%     2%     1%     2%     1%     2%     1%     2%     1%     2%     1%     2%     1%     2%     2%     2%     2%     2%     1%     1%     1%     2%     1%     2%     1%     2%     1%     2%     1%     2%     1%     1%     2%     1%     1%     2%     1%     1%     2%     1%     1%     2%     1%     1%     1%     1%     2%     1%     1%     1%     1%     1%     2% <t< td=""><td></td><td></td><td></td><td></td><td>· · ·</td><td>· · · · · · · · · · · · · · · · · · ·</td><td></td><td>· · · ·</td><td>·</td></t<>                                                                                                                                                         |                         |                                   |        |        | · · ·  | · · · · · · · · · · · · · · · · · · · |        | · · · · | ·      |
| Voter (Nov 2020)     % Asian-Surnamed     27%     39%     22%     25%     18%     21%     27%       % Filipin-Surnamed     1%     2%     2%     2%     1%     2%     5%       % NH Black     2%     2%     1%     4%     60%     66%     66%     66%     66%     66%     66%     66%     66%     66%     66%     66%     66%     66%     66%     66%     66%     66%     66%     66%     66%     66%     66%     66%     66%     66%     66%     66%     66%     66%     66%     66%     66%     66%     66%     66%     66%     66%     66%     66%     66%     66%     66%     66%     66%     66%     66%     66%     66%     66%     66%     66%     66%     66%     66%     66%     66%     66%     66%     66%     66%     66%     66%     66%     66%     66%     66%     66%     66%     66%     66%                                                                                                                                                                                                                                                                |                         |                                   |        |        |        |                                       |        |         |        |
| (Nov 2020)     ***     ****     2.7%     2.8%     2.6%     2.7%     2.7%     2.7%     2.7%     2.7%     2.7%     2.7%     2.7%     2.7%     2.7%     1%     1%     1%     2.7%     2.7%     1%     1%     1%     2.7%     2.7%     2.7%     1%     1%     2.7%     2.7%     2.7%     2.7%     2.7%     2.7%     2.7%     2.7%     2.7%     2.7%     2.7%     2.7%     2.7%     2.7%     2.7%     2.7%     2.7%     2.7%     2.7%     2.7%     2.7%     2.7%     2.7%     2.7%     2.7%     2.7%     2.7%     2.7%     2.7%     2.7%     2.7%     2.7%     2.7%     2.7%     2.7%     1.7%     9.7%     2.7%     2.7%     2.7%     2.7%     2.7%     1.7%     2.7%     2.7%     2.7%     2.7%     2.7%     2.7%     2.7%     2.7%     2.7%     2.7%     2.7%     2.7%     2.7%     2.7%     2.7%     2.7%     2.7%     2.7% <th2.7%< th="">     2.7%     2.7%</th2.7%<>                                                                                                                                                                                                      | Votor Pegistration      | % Spanish-Surnamed                | 10%    | 7%     |        | 11%                                   | 12%    | 7%      | 9%     |
| % NH White est.     59%     37%     58%     68%     66%     62%     55%       Weith Black     2%     2%     1%     4%     2.44     55%       Yeith     Tatal     30,783     24.918     21.279     21.513     14.146     51.128     727.7       % Latino est.     11%     8%     13%     12%     12%     12%     12%     12%     12%     12%     12%     12%     12%     12%     12%     2%     15%     15%     15%     15%     15%     15%     15%     15%     15%     15%     15%     15%     15%     15%     15%     15%     15%     15%     15%     15%     15%     15%     15%     15%     15%     15%     15%     15%     15%     15%     15%     15%     15%     15%     15%     15%     15%     15%     15%     15%     15%     15%     15%     15%     15%     15%     15%     15%     15%     15%     15% <td></td> <td>% Asian-Surnamed</td> <td>27%</td> <td>39%</td> <td>22%</td> <td>25%</td> <td>18%</td> <td>21%</td> <td>27%</td>                                                                                                                           |                         | % Asian-Surnamed                  | 27%    | 39%    | 22%    | 25%                                   | 18%    | 21%     | 27%    |
| % NH Black     2%     1%     4%     2%     1%     2%       Voter Turnout<br>(Nov 2020)     % Latino est.     11%     8%     9%     11%     14%     15/26     127.7       % Spanish-Sumamed     10%     7%     9%     11%     11%     11%     11%     11%     2%       % Spanish-Sumamed     2%     2%     2%     2%     11%     11%     11%     2%       % Filipino-Sumamed     2%     2%     1%     4%     2%     1%     2%     2%     1%     11%     1%     2%       % NH Mine     2%     2%     1%     4%     2%     1%     2%     2%     1%     1%     2%     1%     2%     1%     2%     1%     2%     1%     2%     1%     2%     2%     1%     2%     2%     2%     2%     2%     2%     2%     2%     2%     2%     2%     2%     2%     2%     2%     2%     2%     2%     2%                                                                                                                                                                                                                                                                                      |                         | % Filipino-Surnamed               | 1%     | 2%     | 2%     | 2%                                    | 1%     | 1%      | 2%     |
| Total     30,763     24,918     21,279     21,513     14,146     15,128     127,7       % Latino est.     11%     8%     9%     12%     12%     8%     10%       % Salan-Sumaned     10%     7%     9%     11%     11%     7%     9%       % Filipino-Sumaned     27%     38%     21%     24%     16%     21%     22%       % NH Black     2%     2%     2%     2%     16%     63%     56%       % NH Black     2%     2%     15%     42%     16%     63%     66%     61%     15%     2%     15%     15%     65%     65%     65%     65%     65%     65%     65%     65%     65%     65%     65%     65%     65%     65%     65%     65%     65%     65%     65%     65%     65%     65%     65%     65%     65%     65%     65%     65%     65%     65%     65%     65%     65%     65%     65%     65%                                                                                                                                                                                                                                                                    |                         | % NH White est.                   | 59%    | 37%    | 58%    | 58%                                   | 66%    | 62%     | 55%    |
| % Latino est.     11%     8%     9%     12%     12%     8%     10%       % Spanish-Sumamed     10%     7%     9%     11%     11%     11%     7%     9%       % Asian-Sumamed     27%     30%     21%     24%     16%     24%     26%     25%     2%     16%     2%     2%     59%     60%     633%     56%       % NH White est.     00%     37%     59%     69%     60%     633%     56%       % NH White est.     00%     37%     85%     10%     14%     6%     9%       % Latino est.     10%     8%     7%     8%     10%     14%     6%     9%       % Silpino-Sumamed     19%     2%     15%     17%     2%     15%     17%     2%     15%     17%     2%     2%     2%     2%     2%     2%     2%     2%     2%     2%     2%     2%     2%     2%     2%     2%     2%     2%     2%                                                                                                                                                                                                                                                                              |                         | % NH Black                        | 2%     | 2%     | 1%     | 4%                                    | 2%     | 1%      | 2%     |
| Voter Turnout<br>(Nov 2020)     % Spanish-Surnamed     10%     7%     9%     11%     11%     7%     9%       % Filipino-Surnamed     2%     2%     2%     2%     2%     1%     1%     2%     2%     2%     2%     2%     1%     1%     2%     2%     1%     1%     2%     2%     1%     1%     2%     2%     1%     1%     2%     2%     1%     1%     1%     2%     5%     60%     55%     60%     65%     55%     66%     15%     1%     1%     2%     1%     1%     1%     2%     1%     1%     1%     2%     1%     1%     1%     1%     1%     2%     1%     1%     1%     1%     1%     1%     1%     1%     1%     1%     1%     1%     1%     1%     1%     1%     1%     1%     1%     1%     1%     1%     1%     1%     1%     1%     1%     1%     1%     1% <td< td=""><td></td><td>Total</td><td>30,763</td><td>24,918</td><td>21,279</td><td>21,513</td><td>14,146</td><td>15,126</td><td>127,74</td></td<>                                                                                                                                                  |                         | Total                             | 30,763 | 24,918 | 21,279 | 21,513                                | 14,146 | 15,126  | 127,74 |
| Voter Turnout<br>(Nov 2020)     % Asian-Sumamed     27%     39%     21%     24%     16%     21%     26%       % Filipine-Sumamed     2%     2%     2%     2%     2%     1%     1%     1%     2%       % NH Black     2%     2%     1%     4%     2%     1%     4%     2%     1%     4%     2%     1%     4%     2%     1%     4%     2%     1%     4%     2%     1%     4%     2%     1%     1%     2%     1%     1%     2%     1%     1%     2%     1%     1%     2%     1%     1%     2%     1%     1%     2%     1%     1%     2%     1%     1%     2%     1%     1%     2%     1%     1%     2%     1%     1%     2%     1%     1%     2%     1%     1%     2%     1%     1%     2%     1%     1%     2%     2%     2%     2%     2%     2%     2%     2%     2% <td< td=""><td></td><td>% Latino est.</td><td>11%</td><td>8%</td><td>9%</td><td>12%</td><td>12%</td><td>8%</td><td>10%</td></td<>                                                                                                                                                                      |                         | % Latino est.                     | 11%    | 8%     | 9%     | 12%                                   | 12%    | 8%      | 10%    |
| (Nov 2020)     ''''s Asian-Surfamed     27%     39%     21%     24%     10%     21%     21%     21%     21%     21%     21%     21%     21%     21%     21%     21%     21%     21%     21%     21%     21%     21%     11%     21%     21%     21%     21%     21%     21%     21%     21%     21%     21%     21%     21%     21%     21%     21%     21%     21%     21%     21%     21%     21%     21%     21%     21%     21%     21%     21%     21%     21%     21%     21%     21%     21%     21%     21%     21%     21%     21%     21%     21%     21%     21%     21%     21%     21%     21%     21%     21%     21%     21%     21%     21%     21%     21%     21%     21%     21%     21%     21%     21%     21%     21%     21%     21%     21%     21%     21%     21%     21%     21%     21%<                                                                                                                                                                                                                                                        |                         | % Spanish-Surnamed                | 10%    | 7%     | 9%     | 11%                                   | 11%    | 7%      | 9%     |
| % Filipino-Surnamed     2%     2%     2%     2%     1%     1%     2%       % NH White est.     60%     37%     59%     59%     69%     69%     63%     58%       % NH Hack     2%     2%     1%     4%     4%     2%     1%     4%     63%     88%     10%     12,527     9,938     85,44       % Spanish-Surnamed     9%     7%     8%     10%     14%     6%     9%       % Asian-Surnamed     9%     7%     8%     10%     14%     2%     1%     1%     2%     1%     1%     2%     1%     1%     2%     1%     1%     2%     1%     1%     2%     1%     1%     2%     1%     1%     2%     2%     2%     2%     2%     2%     2%     2%     2%     2%     2%     2%     2%     2%     2%     2%     2%     2%     2%     2%     2%     2%     2%     2%     2%     2%                                                                                                                                                                                                                                                                                                  |                         | % Asian-Surnamed                  | 27%    | 39%    | 21%    | 24%                                   | 16%    | 21%     | 26%    |
| % NH Black2%2%1%4%2%1%2%Voter Turnott<br>(Nov 2018)% Latino est.10%8%8%10%15%66%10%% Sanish-Surnaned23%34%18%22%15%17%22%% Kalan-Surnaned1%2%1%1%2%15%17%22%% KH Black65%42%66%66%66%66%66%66%66%66%66%66%66%66%66%66%66%66%66%66%66%66%66%66%66%66%66%66%66%66%66%66%66%66%66%66%66%66%66%66%66%66%66%66%66%66%66%66%66%66%66%66%66%66%66%66%66%66%66%66%66%66%66%66%66%66%66%66%66%66%66%66%66%66%66%66%66%66%66%66%66%66%66%66%66%66%66%66%66%66%66%66%66%66%66%66%66%66%66%66%66%66%66%66%66%66%66%66%66%66%66%66%66%66%66%66%66%66%66%66%66%66%66%66%66%66%                                                                                                                                                                                                                                                                                                                                                                                                                                                                                                            | (1100 2020)             | % Filipino-Surnamed               | 2%     | 2%     | 2%     | 2%                                    | 1%     | 1%      | 2%     |
| % NH Black2%2%1%4%2%1%2%Voter Turnott<br>(Nov 2018)% Latino est.10%8%8%10%15%66%10%% Sanish-Surnaned23%34%18%22%15%17%22%% Kalan-Surnaned1%2%1%1%2%15%17%22%% KH Black65%42%66%66%66%66%66%66%66%66%66%66%66%66%66%66%66%66%66%66%66%66%66%66%66%66%66%66%66%66%66%66%66%66%66%66%66%66%66%66%66%66%66%66%66%66%66%66%66%66%66%66%66%66%66%66%66%66%66%66%66%66%66%66%66%66%66%66%66%66%66%66%66%66%66%66%66%66%66%66%66%66%66%66%66%66%66%66%66%66%66%66%66%66%66%66%66%66%66%66%66%66%66%66%66%66%66%66%66%66%66%66%66%66%66%66%66%66%66%66%66%66%66%66%66%66%                                                                                                                                                                                                                                                                                                                                                                                                                                                                                                            |                         | % NH White est.                   | 60%    | 37%    | 59%    | 59%                                   | 69%    | 63%     | 56%    |
| Total     21,742     13,144     15,103     13,006     12,527     9,938     85,44       % Latino est.     10%     8%     8%     10%     15%     6%     10%       % Spanish-Surnamed     9%     7%     8%     10%     14%     6%     9%       % Filipino-Surnamed     1%     2%     1%     1%     2%     1%     1%     2%     1%     1%     2%     1%     1%     2%     1%     1%     1%     2%     1%     1%     1%     2%     1%     1%     1%     2%     2%     2%     2%     2%     2%     2%     2%     2%     2%     2%     2%     2%     2%     2%     2%     2%     2%     2%     2%     2%     2%     2%     2%     2%     2%     2%     2%     2%     2%     2%     2%     2%     2%     2%     2%     2%     2%     2%     2%     2%     2%     2%     2%     2%                                                                                                                                                                                                                                                                                                   |                         |                                   |        |        |        |                                       |        |         |        |
| % Latino est.     10%     8%     6%     10%     13%     6%     10%       % Spanish-Sumamed     9%     7%     8%     10%     14%     6%     9%       % Keinipino-Sumamed     23%     34%     18%     22%     15%     17%     22%       % Keinipino-Sumamed     1%     23%     34%     18%     22%     15%     1%     1%       % NH White est.     65%     42%     65%     62%     63%     61%     61%       % NH White est.     63.187     58.799     48.545     53.374     39.921     34.082     297.9       Age     age0-19     26%     31%     28%     21%     30%     21%     26%       Age     age0-19     26%     31%     28%     21%     30%     21%     26%       Immigration     immigratis     41%     43%     39%     40%     32%     39%     39%       agaeophus     52%     44%     52%     51%     55%     51%                                                                                                                                                                                                                                                 |                         |                                   |        |        |        |                                       |        |         |        |
| Weter Turnout<br>(Nov 2018)     % Spanish-Surnamed     9%     7%     8%     10%     14%     6%     9%       % Asian-Surnamed     23%     34%     18%     22%     15%     17%     22%       % Filipino-Surnamed     1%     2%     1%     4%     26%     1%     4%     66%     66%     66%     66%     66%     66%     67%     2%     2%     2%     2%     2%     2%     2%     2%     2%     2%     2%     2%     2%     2%     2%     2%     2%     2%     2%     2%     2%     2%     2%     2%     2%     2%     2%     2%     2%     2%     2%     2%     2%     2%     2%     2%     2%     2%     2%     2%     2%     2%     2%     26%     26%     26%     26%     26%     26%     26%     26%     25%     51%     12%     16%     16%     16%     16%     16%     16%     16%     26%                                                                                                                                                                                                                                                                               |                         |                                   |        |        |        |                                       |        | · · ·   | · · ·  |
| Voter Turnout<br>(Nov 2018)     % Asian-Sumamed     23%     34%     18%     22%     15%     17%     22%       % Filipino-Sumamed     1%     2%     1%     1%     2%     1%     1%     2%     1%     1%     2%     1%     1%     2%     1%     1%     1%     2%     1%     1%     1%     2%     1%     1%     1%     2%     1%     1%     1%     2%     1%     1%     1%     2%     1%     1%     1%     1%     2%     2%     2%     2%     2%     2%     2%     2%     2%     2%     2%     2%     2%     2%     2%     2%     2%     2%     2%     2%     2%     2%     2%     2%     2%     2%     2%     2%     2%     2%     2%     2%     2%     2%     2%     2%     2%     2%     2%     2%     2%     2%     2%     2%     2%     2%     2%     2%     2%     2% <td></td> <td></td> <td></td> <td></td> <td></td> <td></td> <td></td> <td></td> <td></td>                                                                                                                                                                                                          |                         |                                   |        |        |        |                                       |        |         |        |
| (Nov 2019)     % Filipino-Surnamed     1%     2%     1%     1%     2%     1%     1%       % NH White est.     65%     42%     65%     62%     66%     68%     61%       % NH Black est.     2%     1%     1%     4%     2%     2%     2%       ACS Pop. Est.     Total     63.187     58.799     48.654     63.374     39.921     30.082     297.9       Age     age0-19     26%     31%     28%     21%     30%     21%     25%     55%       Age     age60-0     54%     61%     55%     67%     58%     52%     39%     39%     39%     39%     39%     39%     39%     39%     39%     39%     39%     39%     39%     39%     39%     39%     39%     39%     39%     39%     30%     32%     39%     39%     30%     32%     39%     39%     30%     32%     39%     39%     30%     30%     31%     30%     31% <td>Voter Turnout</td> <td></td> <td>-</td> <td></td> <td></td> <td></td> <td></td> <td></td> <td></td>                                                                                                                                              | Voter Turnout           |                                   | -      |        |        |                                       |        |         |        |
| % NH White est.65%42%65%62%66%66%66%61%% NH Black est.2%1%1%4%2%2%2%ACS Pop. Est.Total63.18758.79948.54553.37439.92134.082297.9Ageage0-192%31%28%21%30%21%26%Ageage20-6054%61%55%67%58%56%14%age00plus20%8%17%13%12%17%14%Immigration1mmigrants41%43%39%40%32%51%51%55%51%agaapapapapapapapapapapapapapapapapapap                                                                                                                                                                                                                                                                                                                                                                                                                                                                                                                                                                                                                                                                                                                                                           | (Nov 2018)              |                                   |        |        |        |                                       |        |         |        |
| % NH Black est.     2%     1%     1%     4%     2%     2%       ACS Pop. Est.     Total     63.187     58,799     48,645     53,374     39,921     34,082     297,9       Age     age0-19     26%     31%     28%     21%     30%     21%     26%       Age     age20-60     54%     61%     55%     67%     58%     62%     59%       Age     age60plus     20%     8%     17%     13%     12%     17%     14%       Immigration     naturalized     58%     55%     51%     42%     55%     51%       ageapespoken at home     english     55%     44%     52%     51%     55%     25%     25%     25%     25%     25%     25%     25%     25%     25%     25%     25%     25%     25%     25%     25%     25%     25%     25%     25%     25%     25%     25%     25%     25%     25%     25%     25%     25%     25%                                                                                                                                                                                                                                                    |                         |                                   |        |        |        |                                       |        |         |        |
| ACS Pop. Est.Total $63.187$ $58,79$ $48.545$ $53.374$ $39.921$ $34.082$ $297.9$ Ageage0.19 $26\%$ $31\%$ $28\%$ $21\%$ $30\%$ $21\%$ $26\%$ Ageage20-60 $54\%$ $61\%$ $55\%$ $67\%$ $58\%$ $62\%$ $58\%$ age60plus $20\%$ $8\%$ $17\%$ $13\%$ $12\%$ $17\%$ $14\%$ Immigrationimmigrants $41\%$ $43\%$ $39\%$ $40\%$ $32\%$ $39\%$ $39\%$ anguage spoken at homefspanish $10\%$ $55\%$ $55\%$ $55\%$ $55\%$ $55\%$ $55\%$ $25\%$ $25\%$ $29\%$ anguage spoken at homefspanish $10\%$ $5\%$ $39\%$ $27\%$ $27\%$ $25\%$ $25\%$ $29\%$ anguage spoken at homefsganish $10\%$ $5\%$ $5\%$ $5\%$ $5\%$ $12\%$ $44\%$ $7\%$ Language FluencySpeaks Eng. "Less than Very Well" $15\%$ $16\%$ $17\%$ $12\%$ $16\%$ $14\%$ Language Spoken di holseholdchild-under18 $38\%$ $26\%$ $27\%$ $28\%$ $25\%$ $22\%$ $28\%$ Child in Householdchild-under18 $38\%$ $40\%$ $41\%$ $32\%$ $43\%$ $30\%$ Child in Householdchild-under18 $38\%$ $48\%$ $39\%$ $25\%$ $40\%$ $33\%$ $30\%$ Child in Householdchild-under18 $38\%$ $48\%$ $39\%$ $25\%$ $40\%$ $33\%$ $30\%$ Household Income< |                         |                                   |        |        |        |                                       |        |         |        |
| Ageage0.1926%31%28%21%30%21%26%age20-6054%61%55%67%58%62%59%age60plus20%8%17%13%12%17%14%Immigrationimmigrants41%43%39%40%32%39%39%naturalized58%54%51%45%42%52%51%anguage spoken at homeenglish52%44%52%51%51%55%51%asian-lang26%39%27%27%25%25%29%other lang11%12%15%17%12%16%14%Language FluencySpeaks Eng. Less than Very Well*15%18%16%15%14%17%16%Education<br>(among those age 25+)hs-grad34%26%27%28%22%28%24%34%Pct of Pop. Age 16+employed66%69%67%70%54%66%66%66%Household Incomeincome 75-20k11%11%11%11%13%13%14%income 75-20k44%44%44%44%38%39%23%23%24%34%Household Incomechild-under1838%48%39%23%23%24%34%income 75-20k11%11%11%11%13%13%14%income 75-20k22%32%22%1                                                                                                                                                                                                                                                                                                                                                                                        |                         |                                   |        |        |        |                                       |        |         |        |
| Ageage20-6054%61%55%67%58%62%59%age60plus20%8%17%13%12%17%14%Immigrationimmigrants41%43%39%40%32%39%39%naturalized58%54%51%45%42%52%51%ageapeepeepeepeepeepeepeepeepeepeepeepeepe                                                                                                                                                                                                                                                                                                                                                                                                                                                                                                                                                                                                                                                                                                                                                                                                                                                                                           | ACS Pop. Est.           |                                   |        |        |        |                                       |        |         | · · ·  |
| $\begin{tabular}{ c c c c c c c c c c c c c c c c c c c$                                                                                                                                                                                                                                                                                                                                                                                                                                                                                                                                                                                                                                                                                                                                                                                                                                                                                                                                                                                                                    |                         |                                   |        |        |        |                                       |        |         |        |
| Immigration     immigrants     41%     43%     39%     40%     32%     39%     39%       Inmigration     naturalized     58%     54%     51%     45%     42%     52%     51%       anguage spoken at home     english     52%     44%     52%     51%     51%     51%     55%     51%     51%     51%     55%     51%     75%     25%     25%     29%     20%     21%     44%     7%     25%     25%     29%     21%     11%     12%     11%     12%     41%     14%     14%     14%     14%     14%     14%     14%     14%     14%     14%     14%     14%     14%     14%     16%     14%     14%     16%     14%     14%     16%     14%     16%     14%     16%     14%     14%     16%     14%     16%     14%     16%     38%     38%     26%     22%     22%     22%     22%     22%     22%     22%     22%                                                                                                                                                                                                                                                        | Age                     | age20-60                          | 54%    | 61%    | 55%    | 67%                                   | 58%    | 62%     | 59%    |
| Immigration     naturalized     58%     54%     51%     45%     42%     52%     51%       anguage spoken at home     english     52%     44%     52%     51%     51%     55%     51%     51%     55%     51%       anguage spoken at home     spanish     10%     5%     5%     51%     51%     55%     52%     29%       asian-lang     26%     39%     27%     27%     25%     25%     29%       other lang     11%     12%     15%     17%     12%     16%     14%       Language Fluency     Speaks Eng. Less than Very Well     15%     18%     16%     14%     17%     16%       Education (among those age 25+)     bachelor     35%     38%     40%     41%     32%     43%     38%       Child in Household     child-under18     38%     48%     39%     23%     23%     24%     34%       Pct of Pop. Age 16+     employed     66%     69%     67%     70%     54%     <                                                                                                                                                                                         |                         | age60plus                         | 20%    | 8%     | 17%    | 13%                                   | 12%    | 17%     | 14%    |
| $ \begin{array}{ c c c c c c c c c c c c c c c c c c c$                                                                                                                                                                                                                                                                                                                                                                                                                                                                                                                                                                                                                                                                                                                                                                                                                                                                                                                                                                                                                     | Immigration             | immigrants                        | 41%    | 43%    | 39%    | 40%                                   | 32%    | 39%     | 39%    |
| $ \begin{array}{ c c c c c c c c c c c c c c c c c c c$                                                                                                                                                                                                                                                                                                                                                                                                                                                                                                                                                                                                                                                                                                                                                                                                                                                                                                                                                                                                                     | igration                | naturalized                       | 58%    | 54%    | 51%    | 45%                                   | 42%    | 52%     | 51%    |
| anguage spoken at home     asian-lang     26%     39%     27%     27%     25%     25%     29%       other lang     11%     12%     15%     17%     12%     16%     14%       Language Fluency     Speaks Eng. "Less than Very Well"     15%     18%     16%     15%     14%     17%     16%     16%       Beducation<br>(among those age 25+)     hs-grad     34%     26%     27%     28%     25%     22%     28%       Child in Household     child-under18     38%     38%     30%     25%     40%     33%     30%       Pct of Pop. Age 16+     employed     66%     69%     67%     70%     54%     66%     66%       Mousehold Income     income 2550k     11%     11%     11%     11%     13%     38%     42%       Household Income     income 250k     10%     66%     12%     8%     13%     8%     9%       Household Income     income 75-20k     44%     41%     44%     46%     31%                                                                                                                                                                            |                         | english                           | 52%    | 44%    | 52%    | 51%                                   | 51%    | 55%     | 51%    |
| $ \begin{array}{ c c c c c c c c c c c c c c c c c c c$                                                                                                                                                                                                                                                                                                                                                                                                                                                                                                                                                                                                                                                                                                                                                                                                                                                                                                                                                                                                                     | anguago ensken -th      | spanish                           | 10%    | 5%     | 5%     | 5%                                    | 12%    | 4%      | 7%     |
| Language Fluency     Speaks Eng. "Less than Very Well"     15%     18%     16%     15%     14%     17%     16%       Education<br>(among those age 25+)     hs-grad     34%     26%     27%     28%     25%     22%     28%       Graduatedegree     27%     33%     30%     41%     32%     43%     38%       Child in Household     child-under18     38%     48%     39%     23%     24%     34%       Pct of Pop. Age 16+     employed     66%     69%     67%     70%     54%     66%     66%       income 0-25k     11%     11%     11%     17%     24%     13%     14%       Household Income     income 205.50k     10%     66%     12%     8%     13%     8%     9%       Household Income     income 200k-plus     22%     32%     22%     13%     14%     14%     44%     46%     31%     38%     42%       Household Income     income 200k-plus     22%     32%     22%     13% <t< td=""><td rowspan="2">Language spoken at home</td><td>asian-lang</td><td>26%</td><td>39%</td><td>27%</td><td>27%</td><td>25%</td><td>25%</td><td>29%</td></t<>             | Language spoken at home | asian-lang                        | 26%    | 39%    | 27%    | 27%                                   | 25%    | 25%     | 29%    |
| hs-grad     34%     26%     27%     28%     25%     22%     28%       Education<br>(among those age 25+)     bachelor     35%     38%     40%     41%     32%     43%     38%       Graduatedegree     27%     33%     30%     25%     40%     33%     30%       Child in Household     child-under18     38%     48%     39%     23%     24%     34%       Pct of Pop. Age 16+     employed     66%     69%     67%     70%     54%     66%     66%       Income 0-25k     11%     11%     11%     17%     24%     13%     14%       Household Income     income 25-50k     10%     6%     12%     8%     13%     8%     9%       Household Income     income 200k-plus     22%     32%     22%     13%     10%     11%       Household Income     single family     74%     71%     62%     31%     31%     24%       Household Income     single family     74%     71% <td< td=""><td>other lang</td><td>11%</td><td>12%</td><td>15%</td><td>17%</td><td>12%</td><td>16%</td><td>14%</td></td<>                                                                         |                         | other lang                        | 11%    | 12%    | 15%    | 17%                                   | 12%    | 16%     | 14%    |
| hs-grad     34%     26%     27%     28%     25%     22%     28%       Education<br>(among those age 25+)     bachelor     35%     38%     40%     41%     32%     43%     38%       Graduatedegree     27%     33%     30%     25%     40%     33%     30%       Child in Household     child-under18     38%     48%     39%     23%     24%     34%       Pct of Pop. Age 16+     employed     66%     69%     67%     70%     54%     66%     66%       Income 0-25k     11%     11%     11%     17%     24%     13%     14%       Household Income     income 25-50k     10%     6%     12%     8%     13%     8%     9%       Household Income     income 200k-plus     22%     32%     22%     13%     10%     11%       Household Income     single family     74%     71%     62%     31%     31%     24%       Household Income     single family     74%     71% <td< td=""><td>Language Fluency</td><td>Speaks Eng. "Less than Very Well"</td><td>15%</td><td>18%</td><td>16%</td><td>15%</td><td>14%</td><td>17%</td><td>16%</td></td<>                         | Language Fluency        | Speaks Eng. "Less than Very Well" | 15%    | 18%    | 16%    | 15%                                   | 14%    | 17%     | 16%    |
| Education<br>(among those age 25+)     bachelor     35%     38%     40%     41%     32%     43%     38%       Child in Household     child-under18     38%     48%     39%     25%     40%     33%     30%       Pct of Pop. Age 16+     employed     66%     69%     67%     70%     54%     66%     66%       Mousehold Income     0-25k     11%     11%     11%     17%     24%     13%     14%       Household Income     0-25k     11%     11%     11%     17%     24%     13%     14%       Household Income     income 0-25k     10%     6%     12%     8%     13%     8%     9%       Household Income     income 50-75k     12%     9%     11%     11%     13%     10%     11%       Household Income     single family     74%     71%     62%     31%     31%     24%       Household Income     single family     74%     71%     62%     31%     31%     31%     24% <td></td> <td></td> <td></td> <td></td> <td></td> <td></td> <td></td> <td></td> <td>28%</td>                                                                                              |                         |                                   |        |        |        |                                       |        |         | 28%    |
| (anifold in Ges alge 25+)     graduatedegree     27%     33%     30%     25%     40%     33%     30%       Child in Household     child-under18     38%     48%     39%     23%     23%     24%     34%       Pct of Pop. Age 16+     employed     66%     69%     67%     70%     54%     66%     66%       Mousehold Income     0.25%     11%     11%     11%     17%     24%     13%     14%       income 0-25k     11%     11%     11%     17%     24%     13%     14%       income 25-50k     10%     6%     12%     8%     13%     8%     9%       Household Income     income 50-75k     12%     9%     11%     11%     13%     10%     11%       income 75-200k     44%     41%     44%     46%     31%     38%     42%       income 200k-plus     22%     32%     22%     19%     18%     31%     24%       Housing Stats     single family     74%     <                                                                                                                                                                                                          |                         | -                                 |        |        |        |                                       |        |         |        |
| Child in Household     Child-under18     38%     48%     39%     23%     23%     24%     34%       Pct of Pop. Age 16+     employed     66%     69%     67%     70%     54%     66%     66%       Mark     income 0-25k     11%     11%     11%     17%     24%     13%     14%       Household Income     income 25-50k     10%     6%     12%     8%     13%     8%     9%       Household Income     income 50-75k     12%     9%     11%     11%     13%     10%     11%       income 75-200k     44%     41%     44%     46%     31%     38%     42%       income 200k-plus     22%     32%     22%     19%     18%     31%     24%       Housing Stats     single family     74%     71%     62%     31%     47%     50%     43%       Housing Stats     rented     43%     44%     52%     71%     67%     63%     56%       owned     57%                                                                                                                                                                                                                           |                         |                                   |        |        |        |                                       |        |         |        |
| Pct of Pop. Age 16+     employed     66%     69%     67%     70%     54%     66%     66%       Mousehold Income     income 0-25k     11%     11%     11%     17%     24%     13%     14%       Household Income     income 25-50k     10%     6%     12%     8%     13%     8%     9%       income 50-75k     12%     9%     11%     11%     13%     10%     11%       income 75-200k     44%     41%     44%     46%     31%     38%     42%       income 200k-plus     22%     32%     22%     19%     18%     31%     24%       Housing Stats     single family     74%     71%     62%     31%     47%     50%     57%       Housing Stats     owned     57%     56%     48%     29%     33%     37%     44%                                                                                                                                                                                                                                                                                                                                                            | Child in Household      | • •                               |        |        |        |                                       |        |         |        |
| income 0-25k     11%     11%     11%     17%     24%     13%     14%       Household Income     income 25-50k     10%     6%     12%     8%     13%     8%     9%       income 50-75k     12%     9%     11%     11%     13%     10%     11%       income 50-75k     12%     9%     11%     11%     13%     40%     11%       income 75-200k     44%     41%     44%     46%     31%     38%     42%       income 200k-plus     22%     32%     22%     19%     18%     31%     24%       Housing Stats     single family     74%     71%     62%     31%     47%     50%     57%       Housing Stats     owned     57%     56%     48%     29%     33%     37%     44%                                                                                                                                                                                                                                                                                                                                                                                                     |                         |                                   |        |        |        |                                       |        |         |        |
| Household Income     income 25-50k     10%     6%     12%     8%     13%     8%     9%       Household Income     income 50-75k     12%     9%     11%     11%     13%     10%     11%       income 75-200k     44%     41%     44%     46%     31%     38%     42%       income 200k-plus     22%     32%     22%     19%     18%     31%     24%       Mousing Stats     single family     74%     71%     62%     31%     47%     50%     57%       Housing Stats     owned     57%     56%     48%     29%     33%     69%     53%     50%     43%                                                                                                                                                                                                                                                                                                                                                                                                                                                                                                                      | Por or Fup. Age 10+     |                                   |        |        |        |                                       |        |         |        |
| Household Income     income 50-75k     12%     9%     11%     11%     13%     10%     11%       income 75-200k     44%     41%     44%     46%     31%     38%     42%       income 200k-plus     22%     32%     22%     19%     18%     31%     24%       Housing Stats     Multi-family     26%     29%     38%     69%     53%     50%     43%       Housing Stats     rented     43%     44%     52%     71%     67%     63%     56%                                                                                                                                                                                                                                                                                                                                                                                                                                                                                                                                                                                                                                   |                         |                                   |        |        |        |                                       |        |         |        |
| income 75-200k     44%     41%     44%     46%     31%     38%     42%       income 200k-plus     22%     32%     22%     19%     18%     31%     24%       single family     74%     71%     62%     31%     47%     50%     57%       Housing Stats     income 200k-plus     26%     29%     38%     69%     53%     50%     43%       Housing Stats     income 20%     57%     56%     44%     52%     71%     67%     63%     56%                                                                                                                                                                                                                                                                                                                                                                                                                                                                                                                                                                                                                                       |                         |                                   |        |        |        |                                       |        |         |        |
| income 200k-plus     22%     32%     22%     19%     18%     31%     24%       Asingle family     74%     71%     62%     31%     47%     50%     57%       Housing Stats     0     74%     26%     29%     38%     69%     53%     50%     43%       Housing Stats     rented     43%     44%     52%     71%     67%     63%     56%       owned     57%     56%     48%     29%     33%     37%     44%                                                                                                                                                                                                                                                                                                                                                                                                                                                                                                                                                                                                                                                                  | Household Income        |                                   |        |        |        |                                       |        |         | 11%    |
| Single family     74%     71%     62%     31%     47%     50%     57%       Multi-family     26%     29%     38%     69%     53%     50%     43%       rented     43%     44%     52%     71%     67%     63%     56%       owned     57%     56%     48%     29%     33%     37%     44%                                                                                                                                                                                                                                                                                                                                                                                                                                                                                                                                                                                                                                                                                                                                                                                   |                         | income 75-200k                    | 44%    | 41%    | 44%    | 46%                                   | 31%    | 38%     | 42%    |
| Mousing Stats     multi-family     26%     29%     38%     69%     53%     50%     43%       rented     43%     44%     52%     71%     67%     63%     56%       owned     57%     56%     48%     29%     33%     37%     44%                                                                                                                                                                                                                                                                                                                                                                                                                                                                                                                                                                                                                                                                                                                                                                                                                                             |                         | income 200k-plus                  | 22%    | 32%    | 22%    | 19%                                   | 18%    | 31%     | 24%    |
| Housing Stats     rented     43%     44%     52%     71%     67%     63%     56%       owned     57%     56%     48%     29%     33%     37%     44%                                                                                                                                                                                                                                                                                                                                                                                                                                                                                                                                                                                                                                                                                                                                                                                                                                                                                                                        |                         | single family                     | 74%    | 71%    | 62%    | 31%                                   | 47%    | 50%     | 57%    |
| rented     43%     44%     52%     71%     67%     63%     56%       owned     57%     56%     48%     29%     33%     37%     44%                                                                                                                                                                                                                                                                                                                                                                                                                                                                                                                                                                                                                                                                                                                                                                                                                                                                                                                                          | Housing State           | multi-family                      | 26%    | 29%    | 38%    | 69%                                   | 53%    | 50%     | 43%    |
|                                                                                                                                                                                                                                                                                                                                                                                                                                                                                                                                                                                                                                                                                                                                                                                                                                                                                                                                                                                                                                                                             | nousing oldis           | rented                            | 43%    | 44%    | 52%    | 71%                                   | 67%    | 63%     | 56%    |
|                                                                                                                                                                                                                                                                                                                                                                                                                                                                                                                                                                                                                                                                                                                                                                                                                                                                                                                                                                                                                                                                             |                         | owned                             | 57%    | 56%    | 48%    | 29%                                   | 33%    | 37%     | 44%    |
|                                                                                                                                                                                                                                                                                                                                                                                                                                                                                                                                                                                                                                                                                                                                                                                                                                                                                                                                                                                                                                                                             |                         |                                   |        |        |        |                                       |        |         |        |